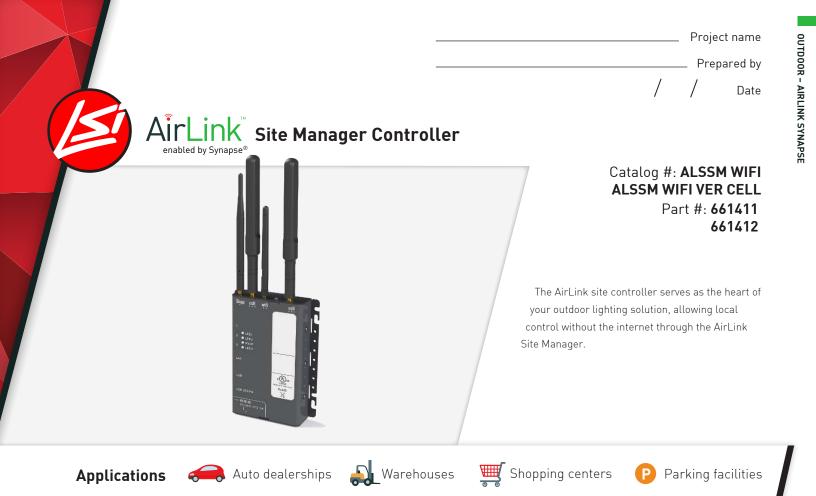

## Features

- No recurring software fee-buy once, use forever
- Multiple Zones, Behaviors, Events and Schedules
- AirLink creates a Wi-Fi connection to smart phone, tablet, or PC for local access, or can be hardwired for remote access
- Optional remote access service available
- · Stand alone systems available (no internet access required)
- Firmware Upgrades via USB Flash Drive
- Sunrise and Sunset Schedules driven by latitude and longitude
- Optional Cellular Connectivity (ALS-SM-WIFI-VER-CELL)
- Mounts in IT room or electrical room

### Other

- Mounting: DIN rail or Wall Mounted
- Dimensions: 6.8" L x 4.6" W x 1.4" H (173mm L x 117mm W x 36mm H) without antennas
- Cellular: Verizon 4G CDMA (optional)
- WiFi: 802.11 a/b/g
- Radio: SNAP 2.4 GHz; 802.15.4; +20 dBm Transmit Power; -105 dBm Receive Sensitivity
- Interfaces: 1 USB Port for Software Updates; 1 Ethernet Port for Wired Access
- Warranty: limited 5-year warranty

# Included with ALS-SM-WIFI

- 2 Antennas
- 1 Power Supply
- Mounting Template
- Terminal Block Connector (for alternate power connection)
- Quick Install Guide

## Included with ALS-SM-WIFI-VER-CELL

- 4 Antennas
- 1 Power Supply
- Mounting Template
- Terminal Block Connector (for alternate power connection)
- Quick Install Guide