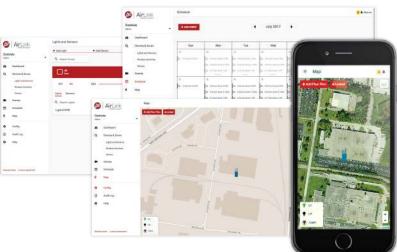

## AirLink Site Manager

The AirLink Site Manager (ALSM) is a free wireless, on-site control solution for monitoring and controlling outdoor and indoor lights on a single site via a SNAP mesh network. AirLink Site Manager provides the flexibility to manage your lighting, your way, with system setup and configuration through a mobile-friendly Wi-Fi interface.

The system stores power data, zones, alarms, behaviors and critical events locally for maintenance and troubleshooting; and provides municipal compliance via daily schedules, sensor controlled behaviors and multiple dimming levels. With programmable schedules and easy setup, the AirLink Site Manager is the perfect solution for remote sites or where internet is not desired. You just configure it and it runs.

Remote access and multi-site management is an available option.