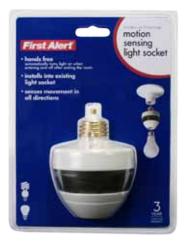

## **Motion Sensing Light Socket**

Installs as easy as changing a light bulb. Just screw into existing light socket, then screw bulb into motion sensor. Works with incandescent bulbs up to 100 watts or compact fluorescent bulbs up to 50 watts.

## 360°/12 foot radius

 hands free automatically turns light on when entering and off after exiting the room

- installs into existing light socket
- senses movement in all directions

|   |           |                                |              |                              |      | Individual Item Dimensions: |     |       |      | Case Pack Dimensions |     |       |  |
|---|-----------|--------------------------------|--------------|------------------------------|------|-----------------------------|-----|-------|------|----------------------|-----|-------|--|
| ľ | ltem #'s: | Description:                   | UPC          | Retail Pack/<br>Selling Unit | D/L″ | W"                          | Η″  | (lbs) | D/L″ | W"                   | Η″  | (lbs) |  |
|   | PIR725    | Motion Sensing<br>Light Socket | 029054001115 | 3/1                          | 2.9  | 2.9                         | 3.9 | .26   | 6.1  | 3.2                  | 8.1 | .43   |  |