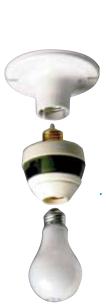

## **Motion Sensing Light Socket**

Installs as easy as changing a light bulb. Just screw into existing light socket, then screw bulb into motion sensor. Works with incandescent bulbs up to 100 watts or compact fluorescent bulbs up to 50 watts.

## 360°/12 foot radius

 hands free automatically turns light on when entering and off after exiting the room

- installs into existing light socket
- senses movement in all directions

|   |           |                                |              |                              |      | Individual Item Dimensions: |     |       |      | Case Pack Dimensions |     |       |  |
|---|-----------|--------------------------------|--------------|------------------------------|------|-----------------------------|-----|-------|------|----------------------|-----|-------|--|
| ľ | ltem #'s: | Description:                   | UPC          | Retail Pack/<br>Selling Unit | D/L″ | W"                          | Η″  | (lbs) | D/L″ | W"                   | Η″  | (lbs) |  |
|   | PIR725    | Motion Sensing<br>Light Socket | 029054001115 | 3/1                          | 2.9  | 2.9                         | 3.9 | .26   | 6.1  | 3.2                  | 8.1 | .43   |  |