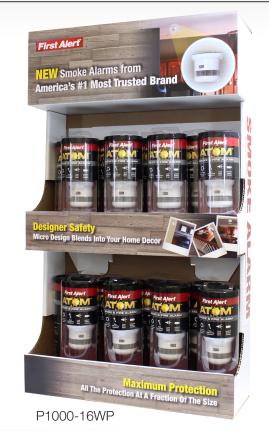

| SKU                        | P1000-16WP              |
|----------------------------|-------------------------|
| Master Dimensions (LXWxH)  | 13.88" x 4.75" x 28.75" |
| Inner Pack Qty             | 16                      |
| Retail PKG Type            | Clam                    |
| Retail Clam Dimensions     | 7.19" x 2.5" diameter   |
| Retail Clam Weight         | 3.0 oz                  |
| Individual Unit Dimensions | 1.5" diameter           |
| Individual Unit Weight     | 1.06 oz                 |
| Country of Origin          | China                   |
| UPC                        | 029054010308            |
| 1 2 of 5                   | 70029054010307          |