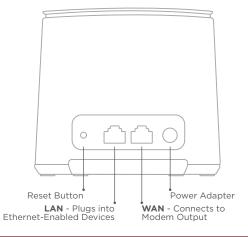

#### **Technical Specifications**

- Simultaneous Tri-band Wi-Fi (MU-MIMO, Beamforming)
  - » Radio 1: IEEE 802.11 a/b/g/n/ac 2.4GHz (2x2)
  - » Radio 2: IEEE 802.11 a/b/g/n/ac 5GHz (2x2)
- Memory: 512MB DDR3, 4GB eMMC, 4MB NOR
- Antennas: 4
- Quad-core processor
- Ports: Two (2) Gigabit Ethernet ports
  - » One (1) WAN & one (1) LAN
- Security
  - » Wi-Fi Protected (WPA2 Encryption)