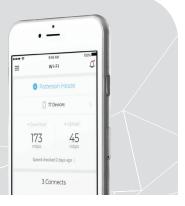

### Simple Setup

Smart Wi-Fi made simple. Onelink Home App provides an intuitive easy-to-use solution that gets the home's Wi-Fi network up and running in minutes.

Simple Setup

Security, Speed, Coverage

#### Controls

With a simple tap, users can pause, filter and set rules for the network, tailoring the Wi-Fi to meet specific home needs.

User Profile

Bedtime

Network Mode

Instant

View

Content Filtering

Pause

Device

Priority

Sharing

Wi-Fi QR Code

Advanced Networking