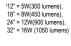

## Ordering Information

Example: (DUC-LED-12-MCT-120-W)

| DUC-LED - |                      |                          | 廾           |                   |         |      | $\mathbb{H}$ |        |  |
|-----------|----------------------|--------------------------|-------------|-------------------|---------|------|--------------|--------|--|
| Series    | Size                 |                          | Color Temp. |                   | Voltage |      |              | Finish |  |
| Agilis    | 12<br>18<br>24<br>32 | 12"<br>18"<br>24"<br>32" | MCT         | Multi Color Temp. | 120     | 120V | W            | White  |  |