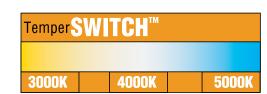

### **Features**

- TemperSWITCH allows for interchangeable color temperatures 3000K, 4000K, 5000K
- · Low profile design hides better than conventional under cabinet lights
- Bright dimmable white light
- · Convenient High/Low rocker switch
- · LED technology lasts 50 times longer than Halogen
- · Frosted tempered glass lens diffuses light evenly
- Magnetic lens closure secures cover without clips that can bend or break.
- · Full length reflector optimizes light output
- · Tool-free access to wiring compartment
- Easy installation
- · Regular 120V line voltage dimming
- · Includes:
  - -1 7" jumper for connections between fixtures
  - 6' cord and plug
  - -1 end to end connector
  - -1 conduit adapter for hardwire connection

## Ordering Information

Example: (DUC-LED-12-MCT-120-W)

| DUC-LED - |                      |                          | 廾           |                   |         |      | $\mathbb{H}$ |        |  |
|-----------|----------------------|--------------------------|-------------|-------------------|---------|------|--------------|--------|--|
| Series    | Size                 |                          | Color Temp. |                   | Voltage |      |              | Finish |  |
| Agilis    | 12<br>18<br>24<br>32 | 12"<br>18"<br>24"<br>32" | MCT         | Multi Color Temp. | 120     | 120V | W            | White  |  |