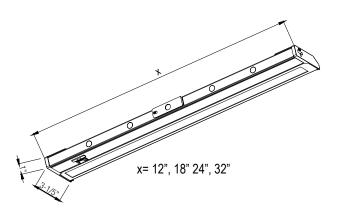

### **Description**

With its low-profile design, this powerful and LED under cabinet fixture hides better than conventional under cabinet lights, producing bright dimmable white light that lasts 50 times longer than Halogen. The AGILIS features a frosted tempered glass lens that diffuses light evenly as well as a magnetic lens closure that secures the cover without clips, which can bend and break.

## Ordering Information

Example: (DUC-LED-12-MCT-120-W)

| DUC-LED - |                      |                          | 廾           |                   |         |      | $\mathbb{H}$ |        |  |
|-----------|----------------------|--------------------------|-------------|-------------------|---------|------|--------------|--------|--|
| Series    | Size                 |                          | Color Temp. |                   | Voltage |      |              | Finish |  |
| Agilis    | 12<br>18<br>24<br>32 | 12"<br>18"<br>24"<br>32" | MCT         | Multi Color Temp. | 120     | 120V | W            | White  |  |