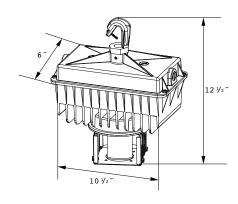

# **D980-LED**

# **High Bay**









## **Job Information**

| Туре:        |
|--------------|
| Catalog #:   |
| Project:     |
| Comments:    |
| Prepared by: |







# **Description**

The DECO D980-LED High Bay fixture was designed specifically to replace conventional lighting in a wide variety of industrial applications; both indoor and outdoor. Its light weight design and versatile mounting options make it ideal for many applications such as warehouse, garage, aisle, cold storage, bridge, tunnel and general area lighting. All of Deco Lighting's long life LED luminaires are designed to meet the most demanding specification criteria while offering maximum energy savings, reduced maintenance costs, and a superior quality of light.

# **Ordering Information**

Example: (D980-LED-150-50-UNV-120-CS)

| D980-LED — — — — — — — — — — — — — — — — — — — |