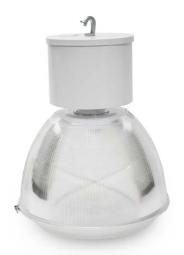

# **Description**

The DECO D980-LED High Bay fixture was designed specifically to replace conventional lighting in a wide variety of industrial applications; both indoor and outdoor. Its light weight design and versatile mounting options make it ideal for many applications such as warehouse, garage, aisle, cold storage, bridge, tunnel and general area lighting. All of Deco Lighting's long life LED luminaires are designed to meet the most demanding specification criteria while offering maximum energy savings, reduced maintenance costs, and a superior quality of light.

# D980-LED High Bay