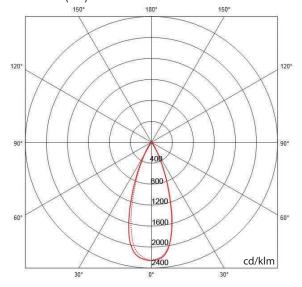

b>55</b> 55°<br><b>120</b> 120° | CS Cord Set |

<sup>1</sup> Delivered Lumens (5K) <sup>2</sup> DLC Listed



Deco Lighting practices a program of continuous product development, and as a result product specifications change frequently. We reserve the right to change product specifications without notice. Contact Deco for the latest product information.

'Digitize your light."



# D980-LED High Bay

#### **Features**

- · Able to be mounted at high heights
- Stable wide dimming range 100%-10%
- · Optimized heat dissipation
- Extended LED life > 100,000 hrs
- · Die Cast Aluminum Housing with External Heat Sinks for Cooler Operating

#### Temperatures

- · White Aluminum Reflector with Drop Acrylic Lens
- L70 675,000

# **Photometric Data**

## Without Lens (120°)



#### With Lens (55°)



# 350W Fixture





Deco Lighting practices a program of continuous product development, and as a result product specifications change frequently. We reserve the right to change product specifications without notice. Contact Deco for the latest product information.