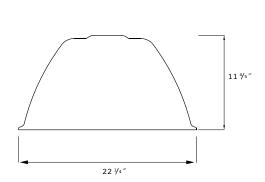

# **D980-LED**

# **High Bay**









## **Job Information**

| Туре:        |
|--------------|
| Catalog #:   |
| Project:     |
| Comments:    |
| Prepared by: |







# **Description**

The DECO D980-LED High Bay fixture was designed specifically to replace conventional lighting in a wide variety of industrial applications; both indoor and outdoor. Its light weight design and versatile mounting options make it ideal for many applications such as warehouse, garage, aisle, cold storage, bridge, tunnel and general area lighting. All of Deco Lighting's long life LED luminaires are designed to meet the most demanding specification criteria while offering maximum energy savings, reduced maintenance costs, and a superior quality of light.

# **Ordering Information**

Example: (D980-LED-150-50-UNV-120-CS)

| D980-LED — — — — — — — — — — — — — — — — — — — |