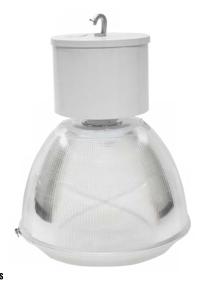

# **Description**

The DECO D980-LED High Bay fixture was designed specifically to replace conventional lighting in a wide variety of industrial applications; both indoor and outdoor. Its light weight design and versatile mounting options make it ideal for many applications such as warehouse, garage, aisle, cold storage, bridge, tunnel and general area lighting. All of Deco Lighting's long life LED luminaires are designed to meet the most demanding specification criteria while offering maximum energy savings, reduced maintenance costs, and a superior quality of light.

#### **Features**

- · Able to be mounted at high heights
- Stable wide dimming range 100%-10%
- · Optimized heat dissipation
- Extended LED life > 100,000 hrs
- · Die Cast Aluminum Housing with External Heat Sinks for Cooler Operating

#### Temperatures

- · White Aluminum Reflector with Drop Acrylic Lens
- L70 675,000