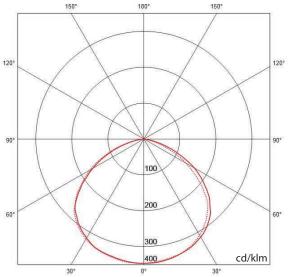

# **Photometric Data**

## Without Lens (120°)

# 350W Fixture

Deco Lighting practices a program of continuous product development, and as a result product specifications change frequently. We reserve the right to change product specifications without notice. Contact Deco for the latest product information.