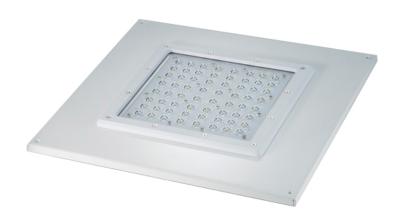

# D533R-LED

## **Recessed LED Canopy Light**

## **Description**

The low-profile design of the D533R-LED is ideally suited for security, covered entry ways, and soffit installation applications. The durable and robust design allows for universal recessed mount compatibilities. Delivering between 4288 and 6161 lumens while consuming between 40 and 60 watts, it's the ideal low-power utility light.