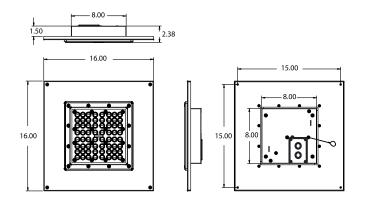

## **Description**

The low-profile design of the D533R-LED is ideally suited for security, covered entry ways, and soffit installation applications. The durable and robust design allows for universal recessed mount compatibilities. Delivering between 4288 and 6161 lumens while consuming between 40 and 60 watts, it's the ideal low-power utility light.

#### **Features**

- UV stabilized, one-piece polycarbonate lens
- Universal voltage
- Powder coated aluminum housing
- Robust design for superb durability
- Standard 0-10V dimming included
- Suitable for Wet Locations Covered Canopy