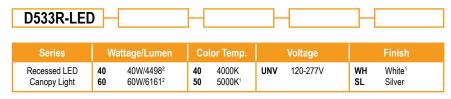

## **Ordering Information**

Example: (D533R-LED-40-50-UNV-SL)

<sup>&</sup>lt;sup>1</sup> Standard for this fixture <sup>2</sup> Delivered Lumens (5000K) - For 4000K multiply by 0.95

Deco Lighting practices a program of continuous product development, and as a result product specifications change frequently. We reserve the right to change product specifications without notice. Contact Deco for the latest product information.