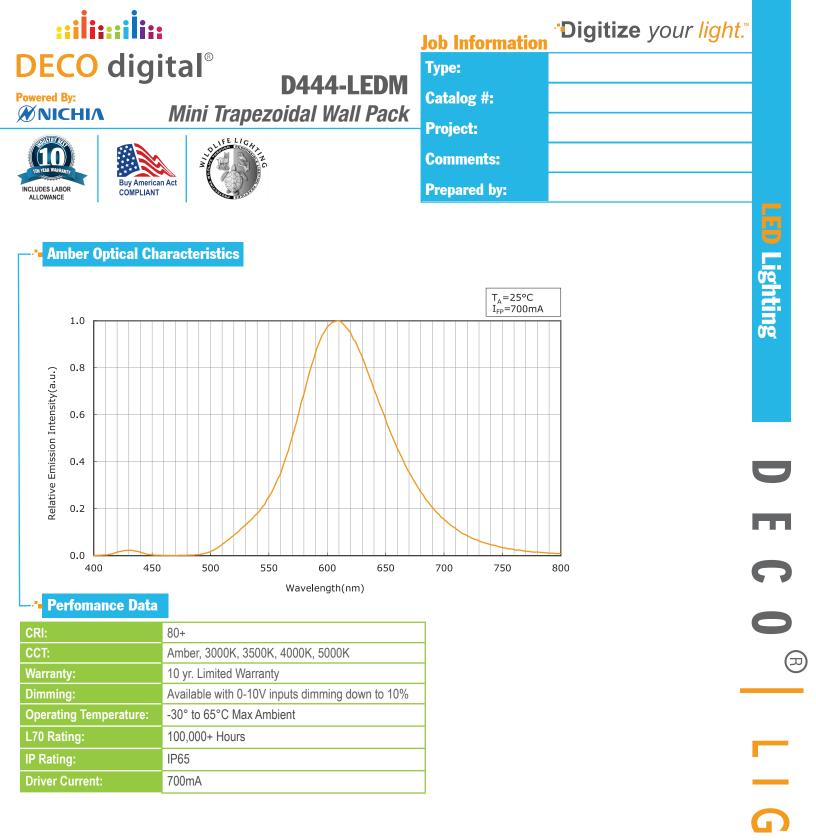

## ::ili:::ili:: "Digitize your light." Job Information **DECO** digital<sup>®</sup> Type: D444-LEDM Catalog #: **Powered By:** Mini Trapezoidal Wall Pack **WNICHIA Project: Comments:** nerican Act NCLUDES LABOR **Prepared by:** COMPLIANT **Lighting** D444-LEDM Description The D444-LEDM mini trapezoidal cutoff wall pack offers a sleek design and cutoff performance with a wide range of uses. It delivers the lighting needed for the exteriors of retail buildings, businesses, walkways, underpasses or door entrances. Dimensions **Features** Heavy duty two piece, die-cast aluminium housing. Silicone gasketing provides protection against moisture. Mounts directly to 3.5" octagon, or 4" square outlet box. .5" NPS tapped holes provided in three locations for surface conduit entry 8<sup>5</sup>/8<sup>°</sup> for optional photocell control. 1 Dark bronze powder coated finish for impact, corrosion and UV resistance. Integral cast-in aluminium hinges. Clear tempered glass lens is thermal and shock resistant. Labeled UL 1598 listed for wet locations. Can be used as an uplight for wall washing applications. 9<sup>1</sup>/2<sup>"</sup> Dark Sky Friendly. Driver is fully accessible from below the ceiling or wall. Driver is wired for dimming or non-dimming. **Ordering Information:** Example: (D444-LEDM-30-40-UNV-B-WH-PC) \_ Տ D444-LEDM