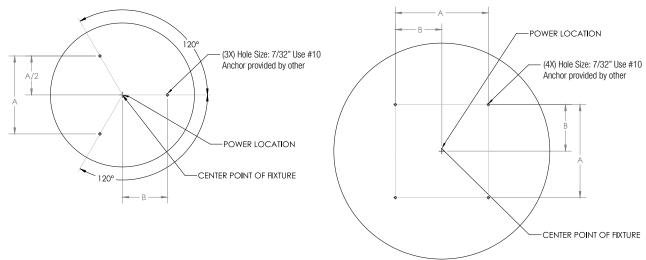

## \*\*Note: Luminaire must be installed before ceiling!\*\*

\*Deco Digital assumes no responsibility for claims arising out of improper or careless handling or installation of this product.

MOUNTING POINT LOCATIONS- 14" AND 2' ROND

MOUNTING POINT LOCATIONS- ROND 3', 4', AND 5'

|   | 14"     | 2'       | 3'        | 4'      | 5'        |
|---|---------|----------|-----------|---------|-----------|
| Ø | 10-1/4" | 18-3/4"  | 22"       | 32-1/2" | 44-1/2"   |
| Α | 8-7/8"  | 16-7/32" | 15-17/32" | 23"     | 31-15/32" |
| В | 5-1/8"  | 9-3/8"   | 7-49/64"  | 11-1/2" | 15-47/64" |