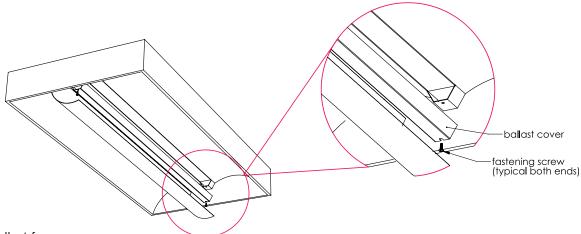

#### Installation Guide

**3.** Remove ballast cover by removing the screw at each end of the cover.

- **4.** Disconnect ballast from power.
- **5.** Cut ballast wires going to the lamp sockets at each end.
- **6.** Install Luminaire modification label in luminaire.
- 7. If necessary remove old ballast.
- **8.** Install LED driver, connecting the power wires to the driver as per the attached wiring diagram. (See Page 3)
- 9. Connect driver to LED boards.
- **10.** Install LED boards and driver cover using the screws that previously held the ballast cover.