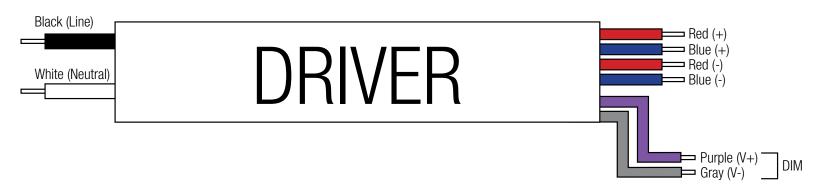

#### Installation Guide

**3.** Remove ballast cover by removing the screw at each end of the cover.

- **4.** Disconnect ballast from power.
- **5.** Cut ballast wires going to the lamp sockets at each end.
- **6.** Install Luminaire modification label in luminaire.
- 7. If necessary remove old ballast.
- **8.** Install LED driver, connecting the power wires to the driver as per the attached wiring diagram. (See Page 3)
- 9. Connect driver to LED boards.
- **10.** Install LED boards and driver cover using the screws that previously held the ballast cover.

## **WIRING DIAGRAM**