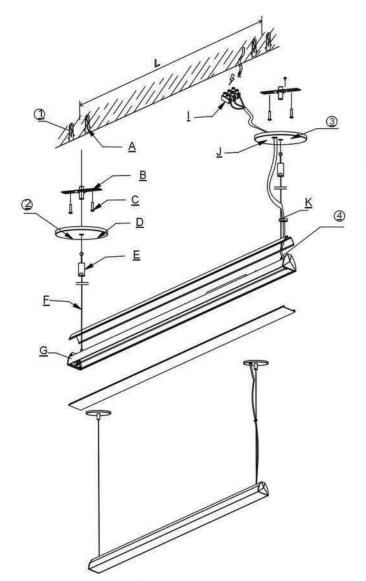

#### **Packing List**

#### Attached table1:Packing list

|          | Description        |   |   | <u>Description</u>         |   |
|----------|--------------------|---|---|----------------------------|---|
| Α        | Inflatable screw   | 4 | G | Suspended lamp             | 1 |
| В        | "-"shape board     | 2 | H | Tube                       | 2 |
| <u>C</u> | S/T/S              | 4 | 1 | Plastic termianl           | 1 |
| D        | Flat cover         | 1 | J | 125 flat cover (two holes) | 1 |
| E        | Thread strain pole | 2 | K | Plastic wire clasp 1       |   |
| E        | Steel wire         | 2 |   | Installation Introduction  |   |