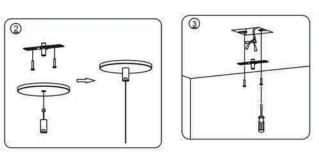

#### **Packing List**

#### Attached table1:Packing list

|          | Description        |   |   | <u>Description</u>         |   |
|----------|--------------------|---|---|----------------------------|---|
| Α        | Inflatable screw   | 4 | G | Suspended lamp             | 1 |
| В        | "-"shape board     | 2 | H | Tube                       | 2 |
| <u>C</u> | S/T/S              | 4 | 1 | Plastic termianl           | 1 |
| D        | Flat cover         | 1 | J | 125 flat cover (two holes) | 1 |
| E        | Thread strain pole | 2 | K | Plastic wire clasp 1       |   |
| E        | Steel wire         | 2 |   | Installation Introduction  |   |