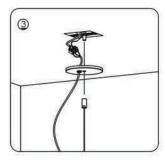

#### **Packing List**

#### Attached table1:Packing list

|          | Description        |   |   | <u>Description</u>         |   |
|----------|--------------------|---|---|----------------------------|---|
| Α        | Inflatable screw   | 4 | G | Suspended lamp             | 1 |
| В        | "-"shape board     | 2 | H | Tube                       | 2 |
| <u>C</u> | S/T/S              | 4 | 1 | Plastic termianl           | 1 |
| D        | Flat cover         | 1 | J | 125 flat cover (two holes) | 1 |
| E        | Thread strain pole | 2 | K | Plastic wire clasp 1       |   |
| E        | Steel wire         | 2 |   | Installation Introduction  |   |