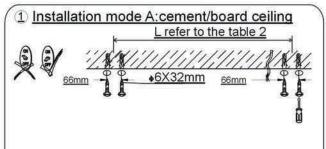

## **INSTALLATION INSTRUCTIONS**

| Hole gap Model |               | BEAM-8-2-HOUSE |              | HYDR-8-2-HOUSE |  |
|----------------|---------------|----------------|--------------|----------------|--|
| Qap qap        | EVIAT-8-HOUSE | BEAM-4-1-HOUSE | STRM-8-HOUSE |                |  |
| Power          |               | SPYR-8-2-HOUSE |              |                |  |
| 1×28₩          | 1110mm        | 1110mm         | 1110mm       | 1110mm         |  |
| 2×28₩          | 2302          | 2302mm         | 2302mm       | 2302mm         |  |
| 1×35₩          | 1410mm        | 1410mm         | 1410mm       | 1410mm         |  |
| 2×35₩          | 1410mm        | 970mm          | 970mm        | 1455mm         |  |
| 1×54W          | 1110mm        | 1110mm         | 1110mm       | 1110mm         |  |
| 2×54₩          | 2302          | 2302mm         | 2302         | 2302mm         |  |