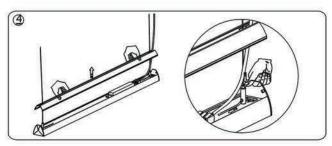

#### **Packing List**

#### Attached table1:Packing list

|          | Description        |   |   | <u>Description</u>         |   |
|----------|--------------------|---|---|----------------------------|---|
| Α        | Inflatable screw   | 4 | G | Suspended lamp             | 1 |
| В        | "-"shape board     | 2 | H | Tube                       | 2 |
| <u>C</u> | S/T/S              | 4 | 1 | Plastic termianl           | 1 |
| D        | Flat cover         | 1 | J | 125 flat cover (two holes) | 1 |
| E        | Thread strain pole | 2 | K | Plastic wire clasp 1       |   |
| E        | Steel wire         | 2 |   | Installation Introduction  |   |