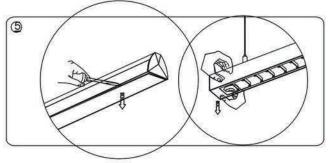

#### **Packing List**

#### Attached table1:Packing list

|          | Description        |   |   | <u>Description</u>         |   |
|----------|--------------------|---|---|----------------------------|---|
| Α        | Inflatable screw   | 4 | G | Suspended lamp             | 1 |
| В        | "-"shape board     | 2 | H | Tube                       | 2 |
| <u>C</u> | S/T/S              | 4 | 1 | Plastic termianl           | 1 |
| D        | Flat cover         | 1 | J | 125 flat cover (two holes) | 1 |
| E        | Thread strain pole | 2 | K | Plastic wire clasp 1       |   |
| E        | Steel wire         | 2 |   | Installation Introduction  |   |