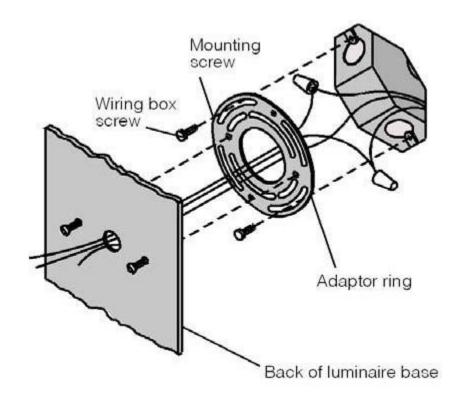

### **Installing Canopy**

- 1. Undo (4) screws at luminaire faceplate and remove.
- 2. Make supply wiring and luminaire wiring connections inside thewiring box:
  MAIN VOLTAGE SUPPLY WIRE TO BLACK LUMINAIRE WIRE NEUTRAL (COMMON) SUPPLY WIRE TO WHITE LUMINAIRE WIRE
  GREEN GROUND WIRE TO GREEN LUMINAIRE WIRE.

#### Installation Guide

- 3. Note orientation labels on mounting plate and position on wall mounting surface.
- 4. Mount plate directly to the wall or to junction box using hardware (by others).
- 5. Place a small bead of silicone around the back side of the luminaire base that will come in contact with the finished wall.
- 6. Insert fixture.
- 7. Make sure gasket is seated properly.
- 8. Place faceplate onto housing and tighten screws firmly and evenly.