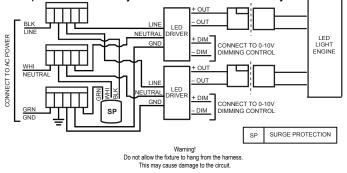

D533-LED LED Canopy Light Installation Instructions

- Length: 12 inch Width: 12 inch Height: 2.73 inch
- **WARNING:** Before proceeding, read all instructions carefully to ensure proper and safe installation.
- WARNING: Risk of fire or electrical shock.
- **WARNING:** Disconnect power before installing or servicing.
- **WARNING:** All wiring to be performed per National Electrical Code and local code by a qualified electrician.
- Unpack fixture from packaging. Fixture consists of the power supply(s) mounted on the back plate inside of the fixture. Surge protector mounted on the mounting bracket (optional).
- 2) Remove rear cover plate screws.

3) Mount back plate to surface using the provided slots. Use temporary hanging cable and hook for ease of installation.

5) Mount the bottom housing to the cover plate using the 4 screws.