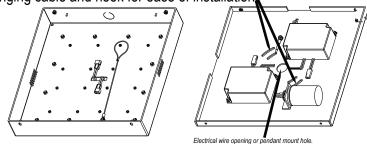

D533-LED LED Canopy Light Installation Instructions

- Length: 12 inch Width: 12 inch Height: 2.73 inch
- **WARNING:** Before proceeding, read all instructions carefully to ensure proper and safe installation.
- WARNING: Risk of fire or electrical shock.
- **WARNING:** Disconnect power before installing or servicing.
- **WARNING:** All wiring to be performed per National Electrical Code and local code by a qualified electrician.
- Unpack fixture from packaging. Fixture consists of the power supply(s) mounted on the back plate inside of the fixture. Surge protector mounted on the mounting bracket (optional).
- 2) Remove rear cover plate screws.

3) Mount back plate to surface using the provided slots. Use temporary hanging cable and hook for ease of installation.

5) Mount the bottom housing to the cover plate using the 4 screws.