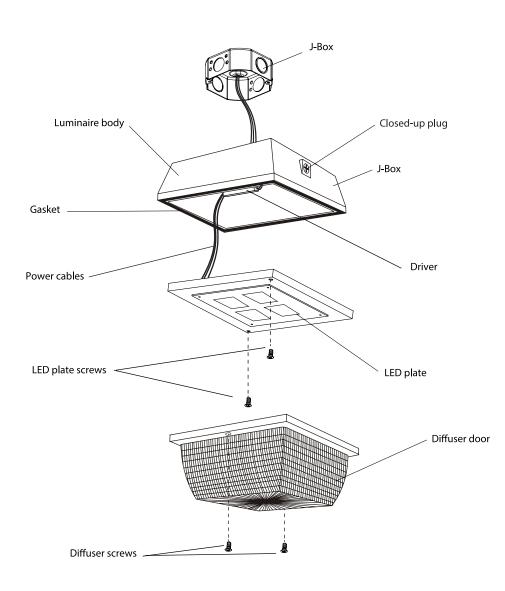

## **Installing Canopy**

- 1. Undo (4) screws at luminaire faceplate and remove.
- 2. Make supply wiring and luminaire wiring connections inside thewiring box: MAIN VOLTAGE SUPPLY WIRE TO BLACK LUMINAIRE WIRE NEUTRAL (COMMON) SUPPLY WIRE TO WHITE LUMINAIRE WIRE GREEN GROUND WIRE TO GREEN LUMINAIRE WIRE.

### Installation Guide

- 3. Note orientation labels on mounting plate and position on wall mounting surface.
- 4. Mount plate directly to the wall or to junction box using hardware (by others).
- 5. Place a small bead of silicone around the back side of the luminaire base that will come in contact with the finished wall.
- 6. Insert fixture.
- 7. Make sure gasket is seated properly.
- 8. Place faceplate onto housing and tighten screws firmly and evenly.