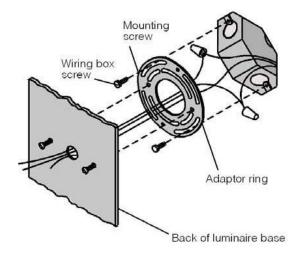

## **Installing Canopy**

- 1. Undo (4) screws at luminaire faceplate and remove.
- 2. Make supply wiring and luminaire wiring connections inside thewiring box: MAIN VOLTAGE SUPPLY WIRE TO BLACK LUMINAIRE WIRE NEUTRAL (COMMON) SUPPLY WIRE TO WHITE LUMINAIRE WIRE GREEN GROUND WIRE TO GREEN LUMINAIRE WIRE.

### Installation Guide

- 3. Note orientation labels on mounting plate and position on wall mounting surface.
- 4. Mount plate directly to the wall or to junction box using hardware (by others).
- 5. Place a small bead of silicone around the back side of the luminaire base that will come in contact with the finished wall.
- 6. Insert fixture.
- 7. Make sure gasket is seated properly.
- 8. Place faceplate onto housing and tighten screws firmly and evenly.